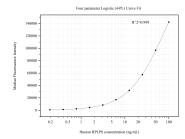

## Selected Validation Data

Cytometric bead array standard curve of MP50722-2, RPLP0 Monoclonal Matched Antibody Pair, PBS Only. Capture antibody: 68056-2-PBS. Detection antibody: 68056-4-PBS. Standard:Ag1829. Range: 0.195-100 ng/mL