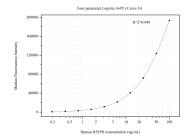

## Selected Validation Data

Cytometric bead array standard curve of MP50722-3, RPLP0 Monoclonal Matched Antibody Pair, PBS Only. Capture antibody: 68056-5-PBS. Detection antibody: 68056-3-PBS. Standard:Ag1829. Range: 0.195-100 ng/mL