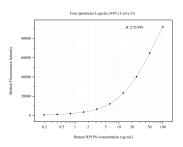

## Selected Validation Data

Cytometric bead array standard curve of MP50722-4, RPLP0 Monoclonal. Matched Antibody Pair, PBS Only. Capture antibody: 68056-6-PBS. Detection antibody: 68056-7-PBS. Standard:Ag1829. Range: 0.195-100 ng/mL