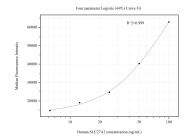

## Selected Validation Data

Cytometric bead array standard curve of MP50832-1, SLC27A2 Monoclonal Matched Antibody Pair, PBS Only. Capture antibody: 68074-1-PBS. Detection antibody: 68074-2-PBS. Standard:Ag5390. Range: 12.5-200 ng/mL