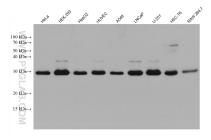

#### Selected Validation Data

Various lysates were subjected to SDS PAGE followed by western blot with 68079-1-Ig (RAB12 antibody) at dilution of 1:5000 incubated at room temperature for 1.5 hours. This data was developed using the same antibody clone with 68079-1-PBS in a different storage buffer formulation.