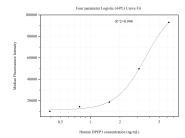

## Selected Validation Data

Cytometric bead array standard curve of MP51102-1, DPEP1 Monoclonal Matched Antibody Pair, PBS Only. Capture antibody: 68081-2-PBS. Detection antibody: 68081-3-PBS. Standard:Ag14591. Range: 0.391-6.25 ng/mL