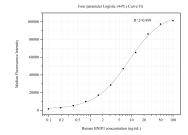

## Selected Validation Data

Cytometric bead array standard curve of MP50666-1, BNIP3 Monoclonal Matched Antibody Pair, PBS Only. Capture antibody: 68091-2-PBS. Detection antibody: 68091-3-PBS. Standard:Ag27935. Range: 0.098-100 ng/mL