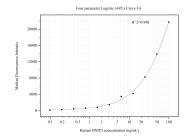

Cytometric bead array standard curve of MP50666-4, BNIP3 Monoclonal Matched Antibody Pair, PBS Only. Capture antibody: 68091-7-PBS. Detection antibody: 68091-5-PBS. Standard:Ag27935. Range: 0.098-100 ng/mL