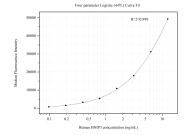

## Selected Validation Data

Cytometric bead array standard curve of MP50666-2, BNIP3 Monoclonal Matched Antibody Pair, PBS Only. Capture antibody: 68091-4-PBS. Detection antibody: 68091-5-PBS. Standard:Ag27935. Range: 0.098-12.5 ng/mL