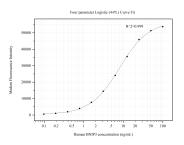

## Selected Validation Data

Cytometric bead array standard curve of MP50666-3; BNIP3 Monoclonal Matched Antibody Pair, PBS Only. Capture antibody: 68091-6-PBS. Detection antibody: 68091-7-PBS. Standard:Ag27935. Range: 0.098-100 ng/mL