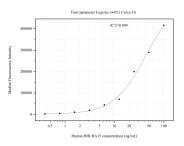

## Selected Validation Data

Cytometric bead array standard curve of MP51171-1, BHLHA 15 Monoclonal Matched Antibody Pair, PBS Only. Capture antibody: 68092-2-PBS. Detection antibody: 68092-3-PBS. Standard:Ag18509. Range: 0.391-100 ng/mL