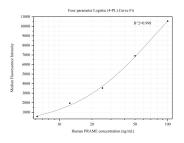

## Selected Validation Data

Cytometric bead array standard curve of MP50344-1, PRAME Monoclonal Matched Antibody Pair, PBS Only. Capture antibody: 68097-2-PBS. Detection antibody: 68097-3-PBS. Standard:Ag1906. Range: 6.25-100 ng/mL