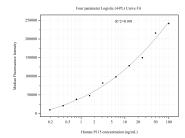

## Selected Validation Data

Cytometric bead array standard curve of MP51177-1, p115, USO1 Monoclonal Matched Antibody Pair, PBS Only. Capture antibody: 68100-2-PBS. Detection antibody: 68100-3-PBS. Standard:Ag5543. Range: 0.195-100 ng/mL