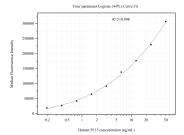

Cytometric bead array standard curve of MP51177-3, p115, USO1 Monoclonal Matched Antibody Pair, PBS Only. Capture antibody: 68100-5-PBS. Detection antibody: 68100-3-PBS. Standard:Ag5543. Range: 0.195-50 ng/mL