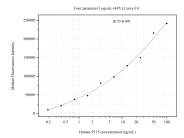

## **Selected Validation Data**

Cytometric bead array standard curve of MP51177-1, p115, USO1 Monoclonal Matched Antibody Pair, PBS Only. Capture antibody: 68100-2-PBS. Detection antibody: 68100-3-PBS. Standard:Ag5543. Range: 0.195-100 ng/mL