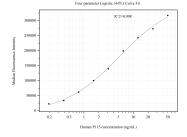

Cytometric bead array standard curve of MP51177-2, p115, USO1 Monoclonal Matched Antibody Pair, PBS Only. Capture antibody: 68100-4-PBS. Detection antibody: 68100-3-PBS. Standard:Ag5543. Range: 0.195-50 ng/mL.