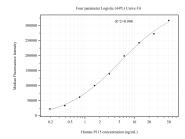

## Selected Validation Data

Cytometric bead array standard curve of MP51177-2, p115, USO1 Monoclonal Matched Antibody Pair, PBS Only. Capture antibody: 68100-4-PBS. Detection antibody: 68100-3-PBS. Standard:Ag5543. Range: 0.195-50 ng/mL