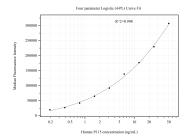

## Selected Validation Data

Cytometric bead array standard curve of MP51177-3, p115, USO1 Monoclonal Matched Antibody Pair, PBS Only. Capture antibody: 68100-5-PBS. Detection antibody: 68100-3-PBS. Standard:Ag5543. Range: 0.195-50 ng/mL