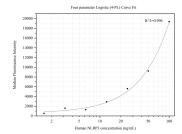

## Selected Validation Data

Cytometric bead array standard curve of MP50203-1, NLRP3 Monoclonal Matched Antibody Pair, PBS Only. Capture antibody: 68102-1-PBS. Detection antibody: 68102-2-PBS. Standard:Ag26289. Range: 1.563-100 ng/mL