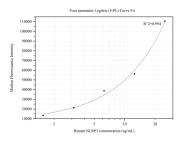

## Selected Validation Data

Cytometric bead array standard curve of MP80005-1, NLRP3 Hybrid Matched Antibody Pair, PBS Only. Capture antibody: 80422-2-PBS. Detection antibody: 68102-3-PBS. Standard:Ag26289. Range: 1.563-25 ng/mL