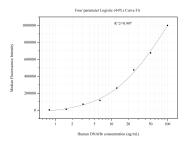

## Selected Validation Data

Cytometric bead array standard curve of MP50993-1, DNAH6 Monoclonal Matched Antibody Pair, PBS Only. Capture antibody: 68105-2-PBS. Detection antibody: 68105-3-PBS. Standard:Ag12877. Range: 0.781-100 ng/mL