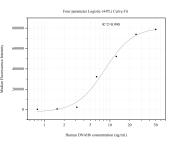

Cytometric bead array standard curve of MP50993-2, DNAH6 Monoclonal Matched Antibody Pair, PBS Only. Capture antibody: 68105-4-PBS. Detection antibody: 68105-3-PBS. Standard:Ag12877. Range: 0.781-50 ng/mL