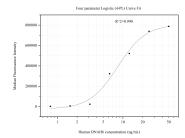

## Selected Validation Data

Cytometric bead array standard curve of MP50993-2, DNAH6 Monoclonal Matched Antibody Pair, PBS Only. Capture antibody: 68105-4-PBS. Detection antibody: 68105-3-PBS. Standard:Ag12877. Range: 0.781-50 ng/mL