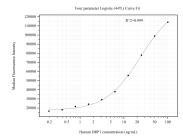

## Selected Validation Data

Cytometric bead array standard curve of MP50925-1, DRP1 Monoclonal Matched Antibody Pair, PBS Only. Capture antibody: 68106-1-PBS. Detection antibody: 68106-2-PBS. Standard:Ag24262. Range: 0.195-100 ng/mL.