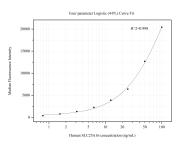

## Selected Validation Data

Cytometric bead array standard curve of MP50631-3, SLC 25A 16 Monoclonal Matched Antibody Pair, PBS Only. Capture antibody: 68107-4-PBS. Detection antibody: 68107-6-PBS. Standard:Ag4891. Range: 0.781-100 ng/mL