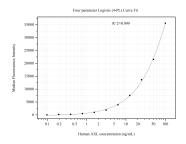

## Selected Validation Data

Cytometric bead array standard curve of MP50990-1, AXL Monoclonal Matched Antibody Pair, PBS Only. Capture antibody: 68108-2-PBS. Detection antibody: 68108-3-PBS. Standard:Ag14401. Range: 0.098-100 ng/mL Cytometric bead array standard curve of MP50990-2, AXL Monoclonal Matched Antibody Pair, PBS Only. Capture antibody: 68108-2-PBS. Detection antibody: 68108-4-PBS. Standard:Ag14401. Range: 0.195-100 ng/mL