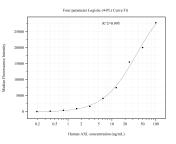

## Selected Validation Data

Cytometric bead array standard curve of MP50990-1, AXL Monoclonal Matched Antibody Pair, PBS Only. Capture antibody: 68108-2-PBS. Detection antibody: 68108-3-PBS. Standard:Ag14401. Range: 0.098-100 ng/mL Cytometric bead array standard curve of MP50990-2, AXL Monoclonal Matched Antibody Pair, PBS Only. Capture antibody: 68108-2-PBS. Detection antibody: 68108-4-PBS. Standard:Ag14401. Range: 0.195-100 ng/mL