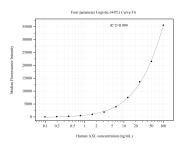

## Selected Validation Data

Cytometric bead array standard curve of MP50990-1, AXL Monoclonal Matched Antibody Pair, PBS Only. Capture antibody: 68108-2-PBS. Detection antibody: 68108-3-PBS. Standard:Ag14401. Range: 0.098-100 ng/mL