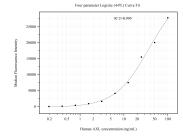

## Selected Validation Data

Cytometric bead array standard curve of MP50990-2, AXL Monoclonal Matched Antibody Pair, PBS Only. Capture antibody: 68108-2-PBS. Detection antibody: 68108-4-PBS. Standard:Ag14401. Range: 0.195-100 ng/mL.