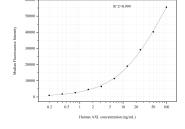

Cytometric bead array standard curve of MP50990-3, AXL Monoclonal Matched Antibody Pair, PBS Only. Capture antibody: 68108-5-PBS. Detection antibody: 68108-4-PBS. Standard:Ag14401. Range: 0.195-100 ng/mL