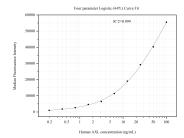

## Selected Validation Data

Cytometric bead array standard curve of MP50990-3, AXL Monoclonal Matched Antibody Pair, PBS Only. Capture antibody: 68108-5-PBS. Detection antibody: 68108-4-PBS. Standard:Ag14401. Range: 0.195-100 ng/mL