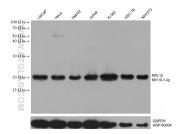

#### **Basic Information**

68110-1-PBS Size: 1 mg/ml Source: Mouse Isotype: IgG1 Immunogen Catalog Number: AG6580

Catalog Number:

- GenBank Accession Number: BC050644 GeneID (NCBI): 6136 UNIPROT ID: P30050 Full Name: ribosomal protein L12 Calculated MW: 18 kDa Observed MW: 21 kDa
- Purification Method: Protein G purification CloneNo.: 2C9B3

## Selected Validation Data

Various lysates were subjected to SDS PAGE followed by western blot with 68110-1-lg (RPL12 antibody) at dilution of 1:100000 incubated at room temperature for 1.5 hours. The membrane was stripped and reblotted with HRP-conjugated GAPDH Monoclonal antibody (HRP-60004) as loading control. This data was developed using the same antibody clone with 68110-1-PBS in a different storage buffer formulation.