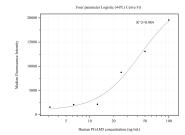

## **Selected Validation Data**

Cytometric bead array standard curve of MP50580-1, PGAM5 Monoclonal Matched Antibody Pair, PBS Only. Capture antibody: 68116-2-PBS. Detection antibody: 68116-3-PBS. Standard:Ag28195. Range: 3.125-100 ng/mL