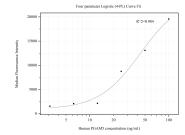

## Selected Validation Data

Cytometric bead array standard curve of MP50580-1, PGAM5 Monoclonal Matched Antibody Pair, PBS Only. Capture antibody: 68116-2-PBS. Detection antibody: 68116-3-PBS. Standard:Ag28195. Range: 3.125-100 ng/mL