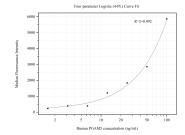

Cytometric bead array standard curve of MP50580-2, PGAM5 Monoclonal Matched Antibody Pair, PBS Only. Capture antibody: 68116-4-PBS. Detection antibody: 68116-3-PBS. Standard:Ag28195. Range: 1.563-100 ng/mL