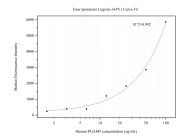

## **Selected Validation Data**

Cytometric bead array standard curve of MP50580-2, PGAM5 Monoclonal Matched Antibody Pair, PBS Only. Capture antibody: 68116-4-PBS. Detection antibody: 68116-3-PBS. Standard:Ag28195. Range: 1.563-100 ng/mL