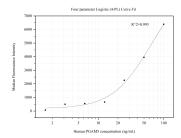

## **Selected Validation Data**

Cytometric bead array standard curve of MP50580-3, PGAM5 Monoclonal Matched Antibody Pair, PBS Only. Capture antibody: 68116-5-PBS. Detection antibody: 68116-6-PBS. Standard:Ag28195. Range: 1.563-100 ng/mL