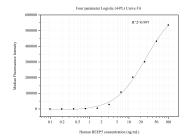

## Selected Validation Data

Cytometric bead array standard curve of MP50780-1, REEP5 Monoclonal Matched Antibody Pair, PBS Only. Capture antibody: 68119-1-PBS. Detection antibody: 68119-2-PBS. Standard:Ag6229. Range: 0.098-100 ng/mL