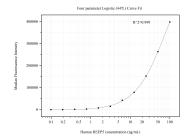

## Selected Validation Data

Cytometric bead array standard curve of MP50780-2, REEP5 Monoclonal Matched Antibody Pair, PBS Only. Capture antibody: 68119-1-PBS. Detection antibody: 68119-3-PBS. Standard:Ag6229. Range: 0.098-100 ng/mL