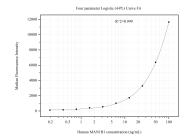

## Selected Validation Data

Cytometric bead array standard curve of MP50935-1, MAN1B1 Monoclonal Matched Antibody Pair, PBS Only. Capture antibody: 68121-2-PBS. Detection antibody: 68121-3-PBS. Standard:Ag28302. Range: 0.195-100 ng/mL