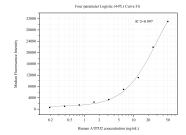

## Selected Validation Data

Cytometric bead array standard curve of MP50473-1, ATP512 Monoclonal Matched Antibody Pair, PBS Only. Capture antibody: 68128-2-PBS. Detection antibody: 68128-3-PBS. Standard:Ag8811. Range: 0.195-50 ng/mL