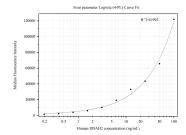

## Selected Validation Data

Cytometric bead array standard curve of MP50417-1, DDAH2 Monoclonal Matched Antibody Pair, PBS Only. Capture antibody: 68154-2-PBS. Detection antibody: 68154-3-PBS. Standard:Ag7127. Range: 0.195-100 ng/mL