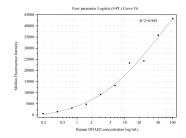

Cytometric bead array standard curve of MP50417-3, DDAH2 Monoclonal Matched Antibody Pair, PBS Only. Capture antibody: 68154-3-PBS. Detection antibody: 68154-4-PBS. Standard:Ag7127. Range: 0.195-100 ng/mL