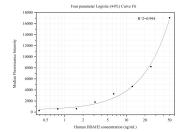

## Selected Validation Data

Cytometric bead array standard curve of MP50417-2, DDAH2 Monoclonal Matched Antibody Pair, PBS Only. Capture antibody: 68154-4-PBS. Detection antibody: 68154-1-PBS. Standard:Ag7127. Range: 0.391-50 ng/mL