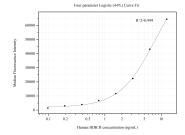

Cytometric bead array standard curve of MP50627-2, HIBCH Monoclonal Matched Antibody Pair, PBS Only. Capture antibody: 68157-2-PBS. Detection antibody: 68157-4-PBS. Standard:Ag6473. Range: 0.098-12.5 ng/mL