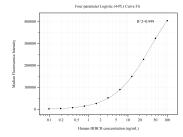

## Selected Validation Data

Cytometric bead array standard curve of MP50627-1, HIBCH Monoclonal Matched Antibody Pair, PBS Only. Capture antibody: 68157-2-PBS. Detection antibody: 68157-3-PBS. Standard:Ag6473. Range: 0.098-100 ng/mL