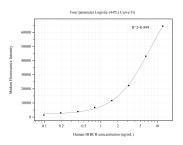

# Selected Validation Data

Cytometric bead array standard curve of MP50627-2, HIBCH Monoclonal Matched Antibody Pair, PBS Only. Capture antibody: 68157-2-PBS. Detection antibody: 68157-4-PBS. Standard:Ag6473. Range: 0.098-12.5 ng/mL