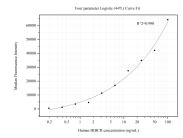

## Selected Validation Data

Cytometric bead array standard curve of MP50627-3, HIBCH Monoclonal Matched Antibody Pair, PBS Only. Capture antibody: 68157-5-PBS. Detection antibody: 68157-3-PBS. Standard:Ag6473. Range: 0.195-100 ng/mL