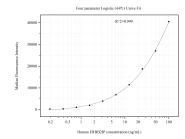

## Selected Validation Data

Cytometric bead array standard curve of MP51110-1, ERBB2IP Monoclonal Matched Antibody Pair, PBS Only. Capture antibody: 68159-1-PBS. Detection antibody: 68159-2-PBS. Standard:Ag18514. Range: 0.195-100 ng/mL