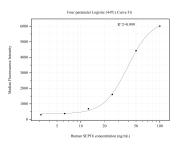

## Selected Validation Data

Cytometric bead array standard curve of MP50914-1, SEPT6 Monoclonal Matched Antibody Pair, PBS Only. Capture antibody: 68173-2-PBS. Detection antibody: 68173-3-PBS. Standard:Ag32736. Range: 3.125-100 ng/mL