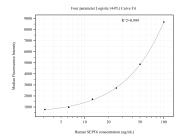

## Selected Validation Data

Cytometric bead array standard curve of MP50914-2, SEPT6 Monoclonal Matched Antibody Pair, PBS Only. Capture antibody: 68173-4-PBS. Detection antibody: 68173-5-PBS. Standard:Ag32736. Range: 3.125-100 ng/mL