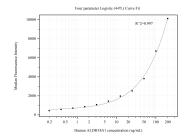

## Selected Validation Data

Cytometric bead array standard curve of MP50575-1, ALDH18A1 Monoclonal Matched Antibody Pair, PBS Only. Capture antibody: 68184-2-PBS. Detection antibody: 68184-3-PBS. Standard:Ag12100. Range: 0.195-200 ng/mL.