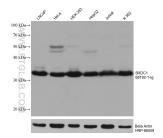

## Selected Validation Data

Various lysates were subjected to SDS PAGE followed by western blot with 68192-1-lg (BXDC 1 antibody) at dilution of 1:10000 incubated at room temperature for 1.5 hours. The membrane was stripped and reblotted with HRP-conjugated Beta Actin Monoclonal antibody (HRP-66009) as loading control.