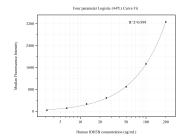

## Selected Validation Data

Cytometric bead array standard curve of MP50690-2, IDH3B Monoclonal Matched Antibody Pair, PBS Only. Capture antibody: 68199-2-PBS. Detection antibody: 68199-4-PBS. Standard:Ag8693. Range: 3.125-200 ng/mL