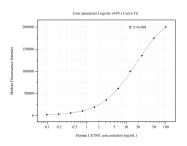

## Selected Validation Data

Cytometric bead array standard curve of MP50653-1, LETM1 Monoclonal Matched Antibody Pair, PBS Only. Capture antibody: 68208-2-PBS. Detection antibody: 68208-3-PBS. Standard:Ag8851. Range: 0.098-100 ng/mL