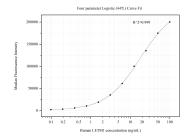

## Selected Validation Data

Cytometric bead array standard curve of MP50653-1, LETM1 Monoclonal Matched Antibody Pair, PBS Only. Capture antibody: 68208-2-PBS. Detection antibody: 68208-3-PBS. Standard:Ag8851. Range: 0.098-100 ng/mL.