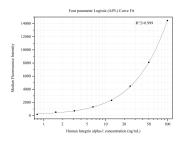

## Selected Validation Data

Cytometric bead array standard curve of MP50423-1, Integrin alpha-1 Monoclonal Matched Antibody Pair, PBS Only. Capture antibody: 68211-2-PBS. Detection antibody: 68211-3-PBS. Standard:Ag30631. Range: 0.781-100 ng/mL