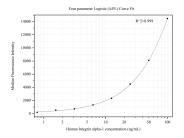

# Selected Validation Data

Cytometric bead array standard curve of MP50423-1, Integrin alpha-1 Monoclonal Matched Antibody Pair, PBS Only. Capture antibody: 68211-2-PBS. Detection antibody: 68211-3-PBS. Standard:Ag30631. Range: 0.781-100 ng/mL.