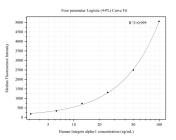

Cytometric bead array standard curve of MP50423-2, Integrin alpha-1 Monoclonal Matched Antibody Pair, PBS Only. Capture antibody: 68211-4-PBS. Detection antibody: 68211-3-PBS. Standard:Ag30631. Range: 3.125-100 ng/mL