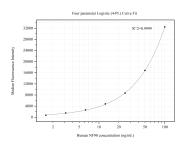

## Selected Validation Data

Cytometric bead array standard curve of MP50472-4, NF90,ILF3 Monoclonal Matched Antibody Pair, PBS Only. Capture antibody: 68213-5-PBS. Detection antibody: 68213-6-PBS. Standard:Ag30868. Range: 1563-100 ng/mL